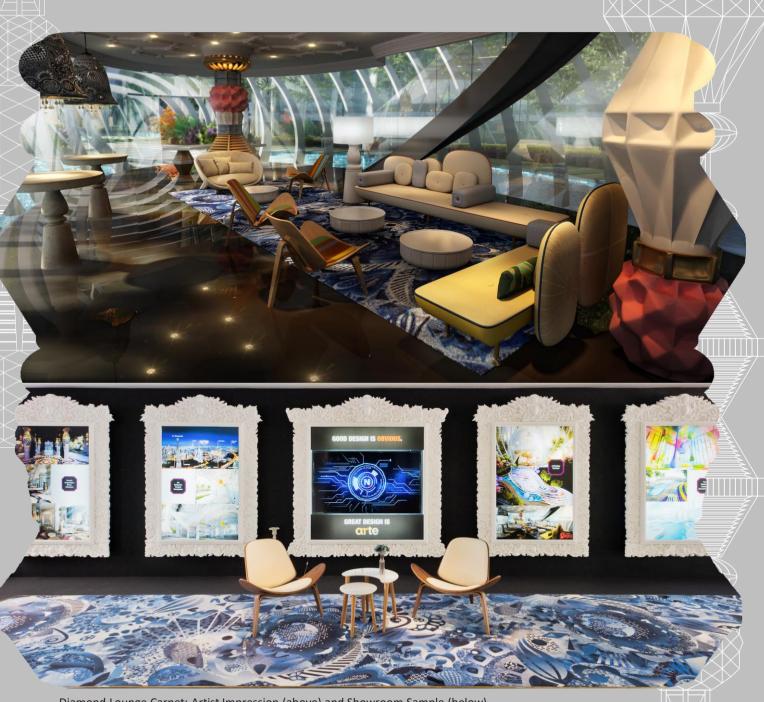

Vase Column: Artist Impression

Vase Column: Showroom Sample

DIAMOND LOUNGE CARPET

We are dedicated to design, down to each detail.

Arte Mont Kiara, Diamond Lounge Carpet:
Showcased at our Phileo 1 Gallery, the post-gothic elements look lavishly baroque when woven into a swirl of blue hues, immersing guests in French-retro flair.

Moooi carpet by Marcel Wanders.

Mosaic Tiles: Showroom Sample