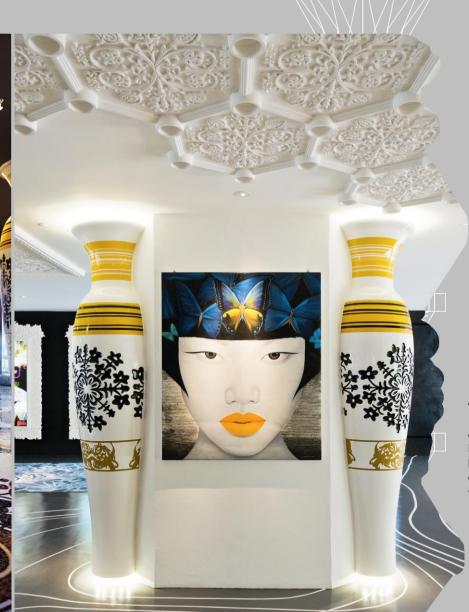

#### TOWER 3

- 4 levels of basement & 8 levels of carpark podium completed
  - Level 32 parcel unit in progress

arte

Mont Kiara

VASE COLUMN

At Nusmetro, we deliver what we design.

Arte Mont Kiara Lobby, Vase Columns: Brought to life at our Phileo Gallery, the baroque lace detailing on the ceiling high vases create an opulent entryway for Tower 1 visitors.

Vase Column: Artist Impression

Vase Column: Showroom Sample

DIAMOND LOUNGE CARPET

We are dedicated to design, down to each detail.

Arte Mont Kiara, Diamond Lounge Carpet:
Showcased at our Phileo 1 Gallery, the post-gothic elements look lavishly baroque when woven into a swirl of blue hues, immersing guests in French-retro flair.